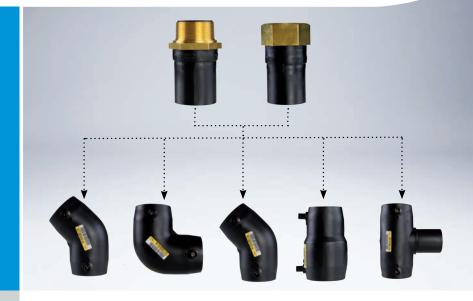

## Flexible and efficient

The PE-Adapters can be combined with each type of the electrofusion fitting: this increases the flexibility and reduces the stock-keeping.

## **Advantages:**

- modular system
- the part of the male adapter, which is in contact with the medium is made of 100% PE
- the brass parts fully conform to the requirements of the Drinking Water Ordinance
- using a gasket is possible, male and female threads have sufficient sealig surface
- conical male thread
- zylindrical female thread
- also usable for heated element butt- and socket welding