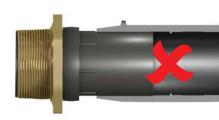

The required insertion length of the used electro-fusion fittings has to be followed acc. to DVS 2207-1.

The complete spigot length incl. spacers should be used while inserting the adapter into the electro-fusion fitting.