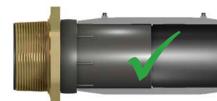

The required insertion length of the used electro-fusion fittings has to be followed acc. to DVS 2207-1.

The complete spigot length incl. spacers should be used while inserting the adapter into the electro-fusion fitting.