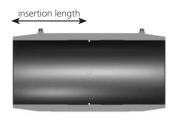

The required insertion length of the used electro-fusion fittings has to be followed acc. to DVS 2207-1.

The complete spigot length incl. spacers should be used while inserting the adapter into the electro-fusion fitting.