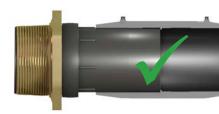

The required insertion length of the used electro-fusion fittings has to be followed acc. to DVS 2207-1.

The complete spigot length incl. spacers should be used while inserting the adapter into the electro-fusion fitting.