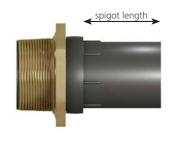

The required insertion length of the used electro-fusion fittings has to be followed acc. to DVS 2207-1.

The complete spigot length incl. spacers should be used while inserting the adapter into the electro-fusion fitting.